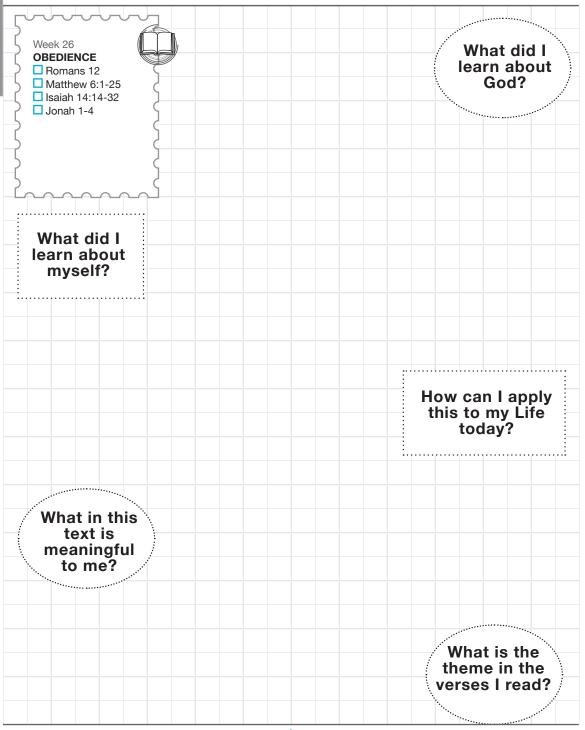

#### Develop your devotional life. Study the Senior Weekly Devotional Guide (weeks 1 – 26) and the book of Romans utilizing printed or electronic resources.

VOYAGER LEVEL RECORD JOURNAL

| 3. Memorize the AY Aim and Motto.                     |                                   |  |  |  |  |  |  |  |  |  |  |  |  |
|-------------------------------------------------------|-----------------------------------|--|--|--|--|--|--|--|--|--|--|--|--|
|                                                       |                                   |  |  |  |  |  |  |  |  |  |  |  |  |
| AY Aim                                                | AY Motto                          |  |  |  |  |  |  |  |  |  |  |  |  |
| The Advent message to all the world in my generation. | The love of Christ constrains me. |  |  |  |  |  |  |  |  |  |  |  |  |
|                                                       |                                   |  |  |  |  |  |  |  |  |  |  |  |  |