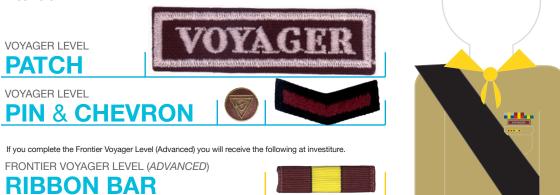

# INVESTITURE ACHIEVEMENT Voyager Level RECORD JOURNAL

NAME:

PATHFINDERCLUB.COM

Upon completion of the Investiture Achievement basic Voyager level, you will receive the following items at investiture.